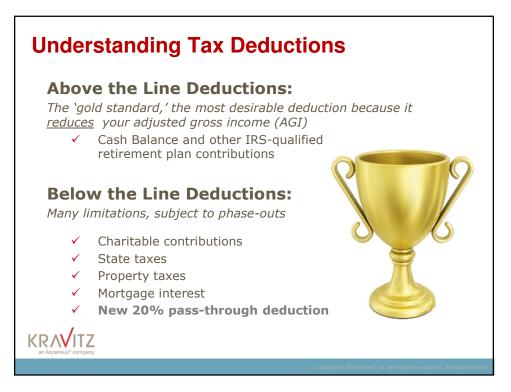

| \$1.4B   | 8. DLA Piper                            | \$170.7N |
| 9. Northrop Grumman<br>0. 3M                                                   | \$15.6B            | 8. The Cleveland Clinic<br>Foundation                            | \$1.2B   | 9. Arnold & Porter                      | \$152.8N |
|                                                                                |                    | <ol> <li>Board of Trustees for<br/>Hospital Employees</li> </ol> | \$1.1B   | 10. Reed Smith                          | \$148.7N |
|                                                                                |                    | 10. William Beaumont<br>Hospital                                 | \$1.1B   |                                         |          |





























### Fastest Way to "Catch Up" on Savings

|            | 401(k) Profit S | haring & Cash E | Balance Plans       |                       |
|------------|-----------------|-----------------|---------------------|-----------------------|
|            | 401(k) with     |                 |                     | Тах                   |
| <u>Age</u> | Profit Sharing  | Cash Balance    | TOTAL               | savings*              |
| 60 - 65    | \$61,000        | \$270,000       | \$331,000           | \$148,950             |
| 55 - 59    | \$61,000        | \$217,000       | \$278,000           | \$125,100             |
| 50 - 54    | \$61,000        | \$166,000       | \$227,000           | \$102,150             |
| 45 - 49    | \$55,000        | \$127,000       | \$182,000