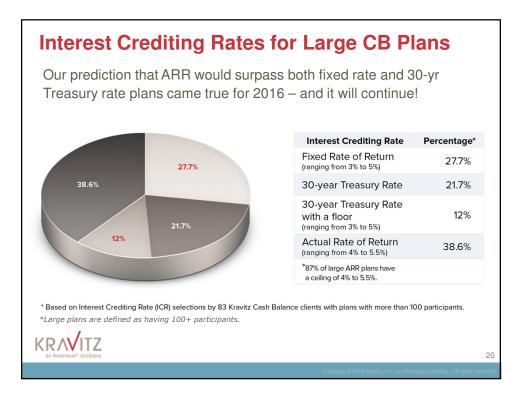

| \$1.4B   | 8. DLA Piper                            | \$170.7N |
| 9. Northrop Grumman<br>0. 3M                                                   | \$15.6B            | 8. The Cleveland Clinic<br>Foundation                            | \$1.2B   | 9. Arnold & Porter                      | \$152.8N |
|                                                                                |                    | <ol> <li>Board of Trustees for<br/>Hospital Employees</li> </ol> | \$1.1B   | 10. Reed Smith                          | \$148.7N |
|                                                                                |                    | 10. William Beaumont<br>Hospital                                 | \$1.1B   |                                         |          |





























### Fastest Way to "Catch Up" on Savings

|            | 401(k) Profit S | haring & Cash E | Balance Plans       |                       |
|------------|-----------------|-----------------|---------------------|-----------------------|
|            | 401(k) with     |                 |                     | Тах                   |
| <u>Age</u> | Profit Sharing  | Cash Balance    | TOTAL               | savings*              |
| 60 - 65    | \$61,000        | \$270,000       | \$331,000           | \$148,950             |
| 55 - 59    | \$61,000        | \$217,000       | \$278,000           | \$125,100             |
| 50 - 54    | \$61,000        | \$166,000       | \$227,000           | \$102,150             |
| 45 - 49    | \$55,000        | \$127,000       |