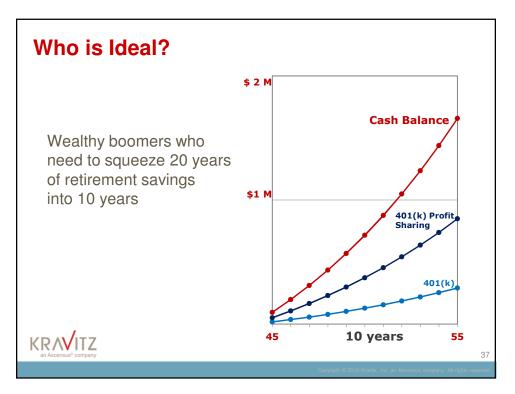

### Fastest Way to "Catch Up" on Savings

|            | 401(k) Profit S | haring & Cash E | Balance Plans       |                       |
|------------|-----------------|-----------------|---------------------|-----------------------|
|            | 401(k) with     |                 |                     | Тах                   |
| <u>Age</u> | Profit Sharing  | Cash Balance    | TOTAL               | savings*              |
| 60 - 65    | \$61,000        | \$270,000       | \$331,000           | \$148,950             |
| 55 - 59    | \$61,000        | \$217,000       | \$278,000           | \$125,100             |
| 50 - 54    | \$61,000        | \$166,000       | \$227,000           | \$102,150             |
| 45 - 49    | \$55,000        | \$127,000       | \$182,000           | \$81,900              |
| 40 - 44    | \$55,000        | \$97,000        | \$152,000           | \$68,400              |
| 35 - 39    | \$55,000        | \$74,000        | \$129,000           | \$58,050              |
| 30 - 34    | \$55,000        | \$56,000        | \$111,000           | \$49,950              |
|            |                 | *Assi           | uming 45% tax brack | et, taxes are deferre |
| Caa        | h Poloneo       | lifatima lin    |                     | 000                   |
| Cas        | h Balance       | metime im       | III: φ <b>2</b> ,ου | J,000                 |