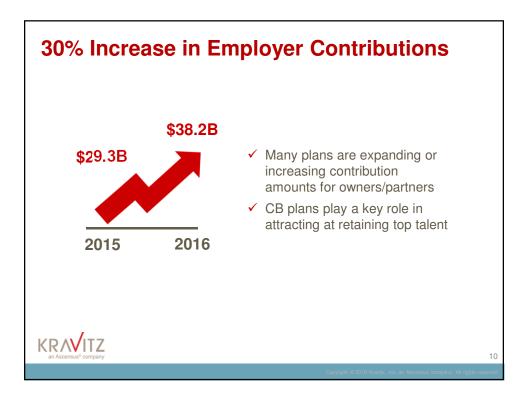

# Goals

KR/VITZ

- **1. Give you** a clear understanding of the Cash Balance market, present, and future.
- 2. Show you how to take advantage of Cash Balance growth trends.
- **3. Empower you** with tools and strategies to grow your business.















3





















13

#### Comparison: Company Contribution to Employee Retirement Accounts

| 2% 2.2<br>8% 6 |             |                     | 2.8%                         | <b>2014</b><br>3.1%<br>6.5%    | <b>2015</b><br>3.7%<br>6.6%    | <b>2016</b><br>4.7%<br>6.9%                                              |
|----------------|-------------|---------------------|------------------------------|--------------------------------|--------------------------------|--------------------------------------------------------------------------|
| 8% 6           |             |                     |                              |                                |                                |                                                                          |
|                | % 6.2       | %