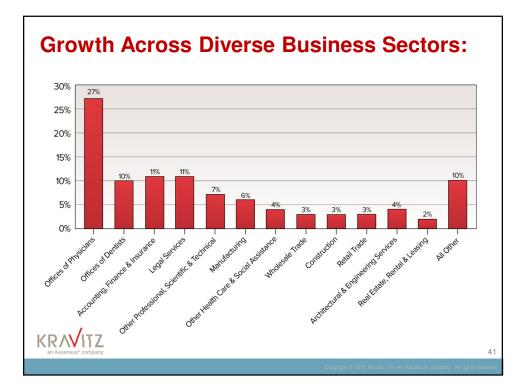

| lvice in a particular case. © 2018 Kravitz, I | nc., an Ascenses company. All rights reserved. | K<br>co                | an Ascensus <sup>4</sup> company<br>shBalanceDesign.com |











## Who is Ideal?

**Professional services firms**, including medical groups, CPAs, law firms and financial services

















































55

## **Cash Balance 2018 Predictions**



- 1. Prediction: 15%+ Cash Balance growth driven by tax climate, economy, increasing awareness.
- 2. Professional services firms rush to add CB in 2018 to access 20% pass-through deduction.
- 3. Actual Rate of Return (ARR) continues dominating in the large plan market, with popularity of fixed rates and 30-yr treasury decreasing.
- 4. More large firms opt for 'investment choice' Cash Balance plans.
- 5. Increasing competition drives rising innovation in CB products & services.

An Ascensus® company











| Name           | Age       | Annual<br>Salary | 401(k)    | Profit<br>Sharing |        | ash<br>Iance | Total<br>Contribution | Tax<br>Savings* |
|----------------|-----------|------------------|--