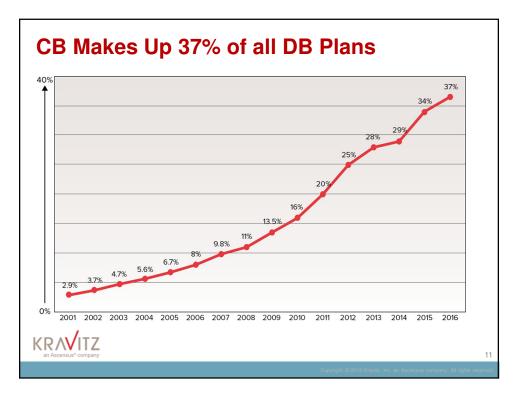

# Goals

KR/VITZ

- **1. Give you** a clear understanding of the Cash Balance market, present, and future.
- 2. Show you how to take advantage of Cash Balance growth trends.
- **3. Empower you** with tools and strategies to grow your business.















3





















13

#### Comparison: Company Contribution to Employee Retirement Accounts

| 2% 2.2<br>8% 6 |             |                     | 2.8%                         | <b>2014</b><br>3.1%<br>6.5%    | <b>2015</b><br>3.7%<br>6.6%    | <b>2016</b><br>4.7%<br>6.9%                                              |
|----------------|-------------|---------------------|------------------------------|--------------------------------|--------------------------------|--------------------------------------------------------------------------|
| 8% 6           |             |                     |                              |                                |                                |                                                                          |
|                | % 6.2       | % 6.3