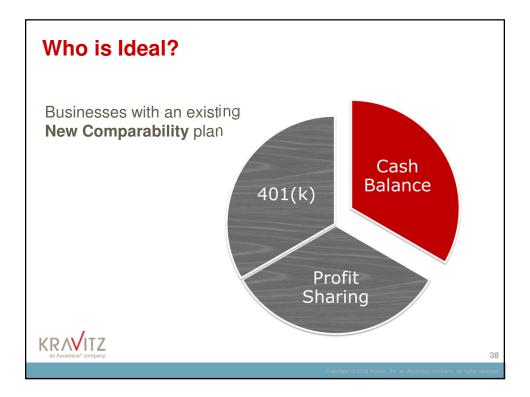

## Who is Ideal?

**Professional services firms**, including medical groups, CPAs, law firms and financial services

55