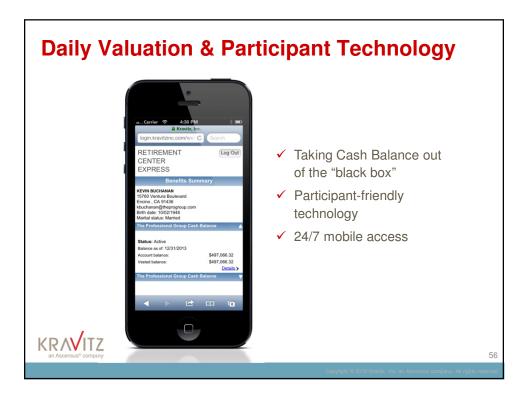

| an Ascensus <sup>4</sup> company<br>shBalanceDesign.com |











## Who is Ideal?

**Professional services firms**, including medical groups, CPAs, law firms and financial services

















































55

## **Cash Balance 2018 Predictions**



- 1. Prediction: 15%+ Cash Balance growth driven by tax climate, economy, increasing awareness.
- 2. Professional services firms rush to add CB in 2018 to access 20% pass-through deduction.
- 3. Actual Rate of Return (ARR) continues dominating in the large plan market, with popularity of fixed rates and 30-yr treasury decreasing.
- 4. More large firms opt for 'investment choice' Cash Balance plans.
- 5. Increasing competition drives rising innovation in CB products & services.

An Ascensus® company











| Name           | Age       | Annual<br>Salary | 401(k)    | Profit<br>Sharing |        | ash<br>Iance | Total<br>Contribution | Tax<br>Savings* |
|----------------|-----------|------------------|-----------|-------------------|--------|--------------|-----------------------|-----------------|
| Group 1: Own   | ers       |                  |           |                   |        |              |                       |                 |
| Owner 1        | 60        | \$275,000        | \$ 24,500 | \$ 36,500         | \$0 to | \$ 50,000    | \$ 111,000            | \$ 49,950       |
| Owner 2        | 50        | \$275,000        | \$ 24,500 | \$ 36,500         | \$0 to | \$ 50,000    | \$ 111,000            | \$ 49,950       |
| Owner 3        | 40        | \$275,000        |