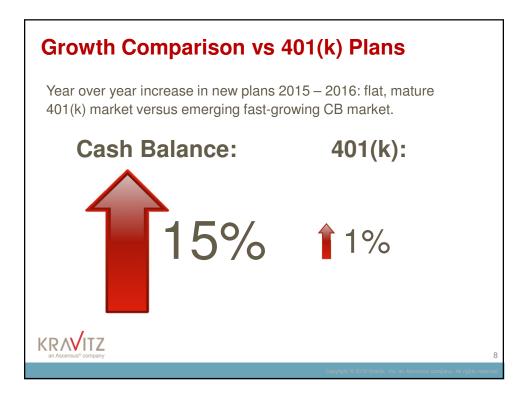

# Goals

KR/VITZ

- **1. Give you** a clear understanding of the Cash Balance market, present, and future.
- 2. Show you how to take advantage of Cash Balance growth trends.
- **3. Empower you** with tools and strategies to grow your business.















3





















13

#### Comparison: Company Contribution to Employee Retirement Accounts

| 2% 2.2<br>8% 6 |             |                     | 2.8%                         | <b>2014</b><br>3.1%<br>6.5%    | <b>2015</b><br>3.7%<br>6.6%    | <b>2016</b><br>4.7%<br>6.9%                                              |
|----------------|-------------|---------------------|------------------------------|--------------------------------|--------------------------------|--------------------------------------------------------------------------|
| 8% 6           |             |                     |                              |                                |                                |                                                                          |
|                | % 6.2