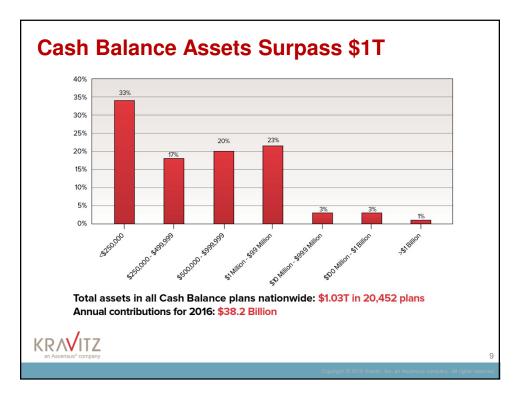

# Goals

KR/VITZ

- **1. Give you** a clear understanding of the Cash Balance market, present, and future.
- 2. Show you how to take advantage of Cash Balance growth trends.
- **3. Empower you** with tools and strategies to grow your business.















3





















13

#### Comparison: Company Contribution to Employee Retirement Accounts

| 2% 2.2<br>8% 6 |             |                     | 2.8%                         | <b>2014</b><br>3.1%<br>6.5%    | <b>2015</b><br>3.7%<br>6.6%    | <b>2016</b><br>4.7%<br>6.9%                                              |
|----------------|-------------|---------------------|------------------------------|--------------------------------|--------------------------------|--------------------------------------------------------------------------|
| 8% 6           |             |                     |                              |                                |                                |                                                                          |
|                | % 6.2       |