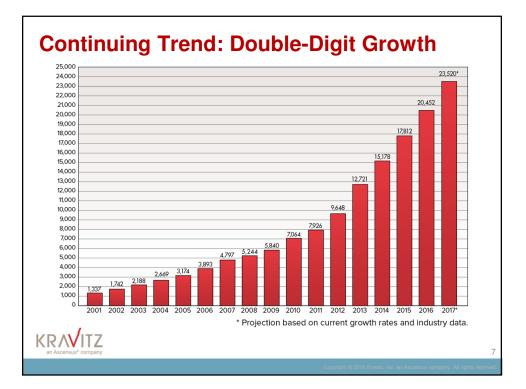

# Goals

KR/VITZ

- **1. Give you** a clear understanding of the Cash Balance market, present, and future.
- 2. Show you how to take advantage of Cash Balance growth trends.
- **3. Empower you** with tools and strategies to grow your business.















3





















13

#### Comparison: Company Contribution to Employee Retirement Accounts

| 2% 2.2<br>8% 6 |             |                     | 2.8%                         | <b>2014</b><br>3.1%<br>6.5%    | <b>2015</b><br>3.7%<br>6.6%    | <b>2016</b><br>4.7%<br>6.9%                                              |
|----------------|-------------|---------------------|------------------------------|--------------------------------|--------------------------------|--------------------------------------------------------------------------|
| 8% 6           |             |                     |                              |                                |                                |                                                                          |
|                | % 6.2