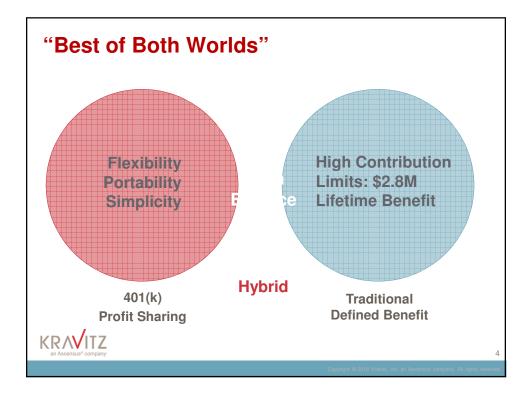

# Goals

KR/VITZ

- **1. Give you** a clear understanding of the Cash Balance market, present, and future.
- 2. Show you how to take advantage of Cash Balance growth trends.
- **3. Empower you** with tools and strategies to grow your business.















3





















13

#### Comparison: Company Contribution to Employee Retirement Accounts

| 2% 2.2<br>8% 6 |             |                     | 2.8%                         | <b>2014</b><br>3.1%<br>6.5%    | <b>2015</b><br>3.7%<br>6.6%    | <b>2016</b><br>4.7%<br>6.9%                                              |
|----------------|-------------|---------------------|------------------------------|--------------------------------|--------------------------------|--------------------------------------------------------------------------|
| 8% 6           |             |                     |                              |                                |                                |                                                                          |
|