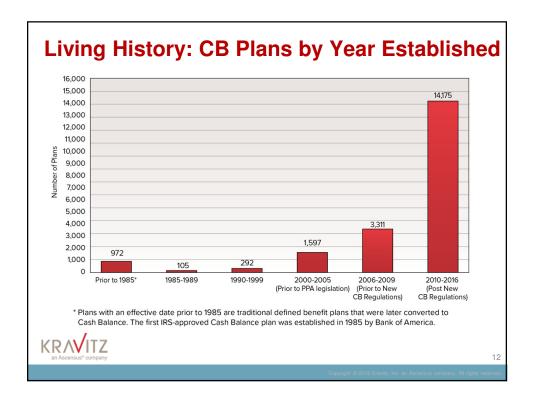

# Goals

KR/VITZ

- **1. Give you** a clear understanding of the Cash Balance market, present, and future.
- 2. Show you how to take advantage of Cash Balance growth trends.
- **3. Empower you** with tools and strategies to grow your business.















3





















13

#### Comparison: Company Contribution to Employee Retirement Accounts

| 2% 2.2<br>8% 6 |             |                     | 2.8%                         | <b>2014</b><br>3.1%<br>6.5%    | <b>2015</b><br>3.7%<br>6.6%    | <b>2016</b><br>4.7%<br>6.9%                                              |
|----------------|-------------|---------------------|------------------------------|--------------------------------|--------------------------------|--------------------------------------------------------------------------|
| 8% 6           |             |                     |                              |                                |                                |                                                                          |
|                | % 6.2       | % 6.3%