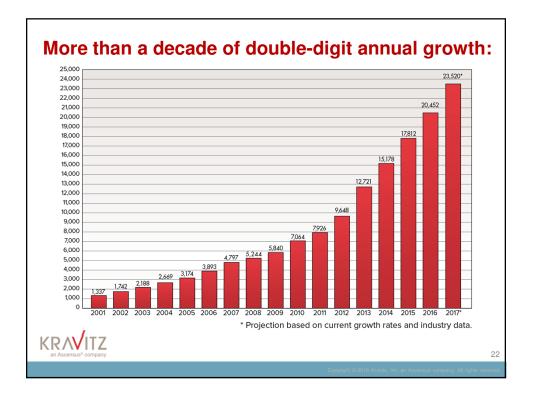

| \$1.4B   | 8. DLA Piper                            | \$170.7N |
| 9. Northrop Grumman<br>0. 3M                                                   | \$15.6B            | 8. The Cleveland Clinic<br>Foundation                            | \$1.2B   | 9. Arnold & Porter                      | \$152.8N |
|                                                                                |                    | <ol> <li>Board of Trustees for<br/>Hospital Employees</li> </ol> | \$1.1B   | 10. Reed Smith                          | \$148.7N |
|                                                                                |                    | 10. William Beaumont<br>Hospital                                 | \$1.1B   |                                         |          |





























### Fastest Way to "Catch Up" on Savings

|            | 401(k) Profit S | haring & Cash E | Balance Plans       |                       |
|------------|-----------------|-----------------|---------------------|-----------------------|
|            | 401(k) with     |                 |                     | Тах                   |
| <u>Age</u> | Profit Sharing  | Cash Balance    | TOTAL               | savings*              |
| 60 - 65    | \$61,000        | \$270,000       | \$331,000           | \$148,950             |
| 55 - 59    | \$61,000        | \$217,000       | \$278,000           | \$125,100             |
| 50 - 54    | \$61,000        | \$166,000       | \$227,000           | \$102,150             |
| 45 - 49    | \$55,000        | \$127,000       | \$182,